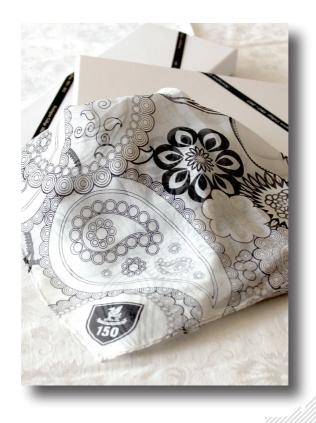

## **Sesquicentenary Ladies Scarf**

#### SESQUICENTENARY LADIES SCARF: \$40

The Sesquicentenary scarf – crafted for the women of the Newington community – limited numbers available. Subtle black, white and grey in 100% silk chiffon.