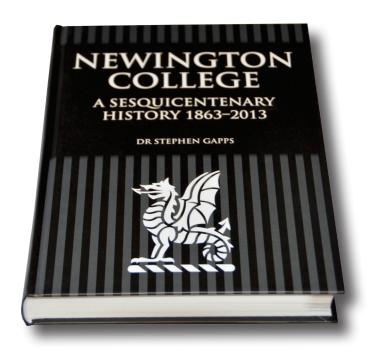

## **History of Newington (Premium)**

#### HISTORY OF NEWINGTON (PREMIUM EDITION): \$150

Boxed and signed by the award winning author and Newington parent, Dr Stephen Gapps, the Chairman of College Council the Hon R.N. (Angus) Talbot, and the chair of the Sesquicentenary Committee, Mr Rod Bosman. Every premium edition includes a specially created bookmark. Only 150 copies available and selling quickly. \$150.