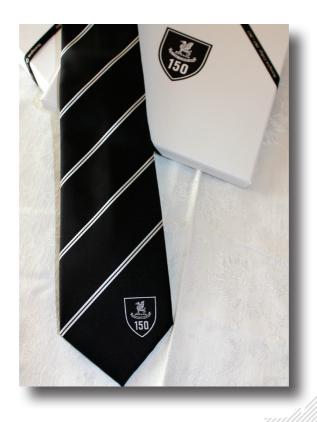

# **Sesquicentenary Silk Tie**

#### SESQUICENTENARY SILK TIE: \$50

Beautiful 100% silk tie – designed with the stylish Newingtonian in mind