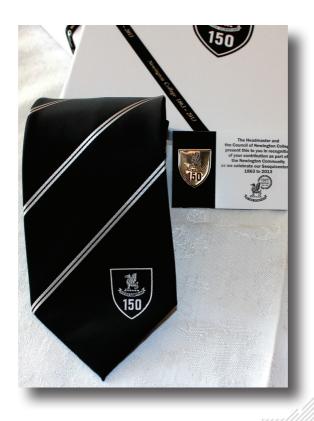

## **Sesquicentenary Collector's Pin**

#### SESQUICENTENARY COLLECTOR'S PIN: \$10

A small lapel pin to commemorate the Sesquicentenary of Newington College in 2013. A must for all collectors – very limited numbers available.

# **Sesquicentenary Silk Tie**

#### SESQUICENTENARY SILK TIE: \$50

Beautiful 100% silk tie – designed with the stylish Newingtonian in mind