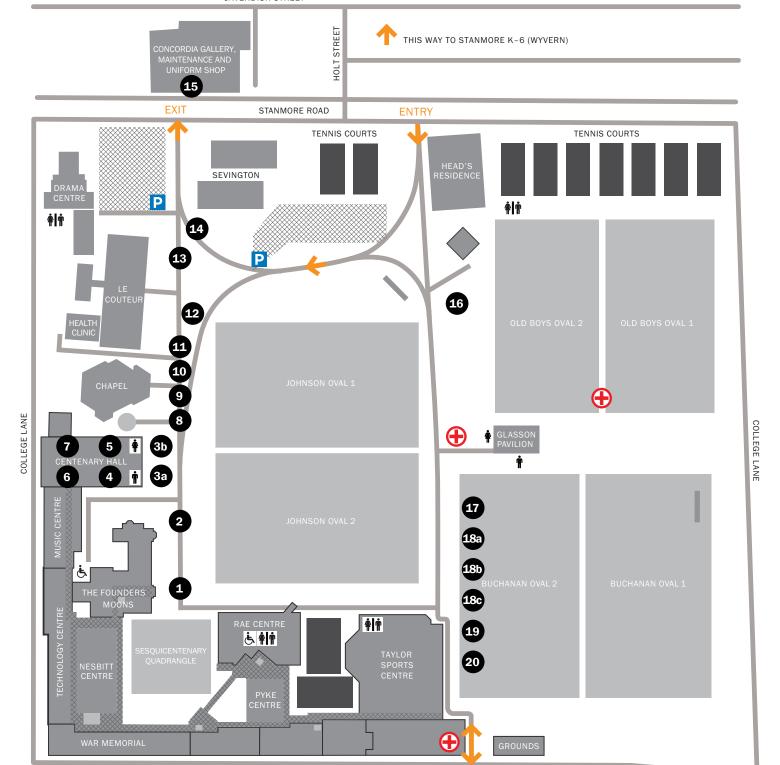

- Sesquicentenary Car Raffle
  Sesquicentenary Committee
- 2 Kebabs/Drinks
  Rowing Association
- Newington College Band
  Music Department
- Newington Cookbook/Food P&F Association
- 4 Sesquicentenary Memorabilia and Crested Ware
  - P&F Association
- 5 Black & White Cafe/Cake Stall New Women
- 6 Marketplace and Silent Auction New Women

2nd Hand Books New Women

NEWINGTON ROAD

**ACCESS** 

- 8 BBQ/Drinks Rugby Association
- 9 Lamb on a Spit/Souvlaki
  Greek Community
- Greek Community

  Crepes
- Cross Country Association

  Gelato
- Tennis Support Group
- **Kids Activities**Wyvern and Lindfield P&F
- Taste of Tonga
  Tongan Community
- Sustainability Display
  College Eco Committee

- Art Display: Objects of Learning Concordia Gallery
- 16 BBQ/Drinks (AM only)
  Cricket Support Group
- BBQ/Drinks
  Football Association
- Sweets/home-made lemonade
  Creative Arts Association
- 18b Coffee
- Creative Arts Association
- Fairy Floss
  Creative Arts Association
- Jams and Preserves
  Fencing Association
- BBQ/Drinks
  Waterpolo Support Group